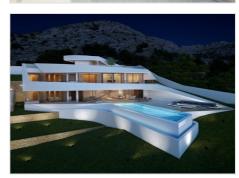

### Description

Under construction! This exclusive luxury villa is currently under construction and has been designed by Ramón Gandia Brull architectural studio and is one of the best examples of contemporary architecture creating an abundance of geometry, light and space.

This outstanding property is located on a wonderful plot in Altea Hills, a premium residential resort close to the Mediterranean Coastline. The area is characterized by huge green spaces, forest areas and pine trees, with the most wonderful open sea views. The ground floor boasts 1 double bedroom with ensuite, 1 guest toilet and a 66m2 day space: kitchen and living room open onto a covered terrace and the chill out area with amazing infinity pool and Jacuzzi. The first floor is a sleeping and resting area: 3 ensuite bedrooms including the master bedroom with large open terraces.

#### **KEY FEATURES:**

Four double bedrooms all with en-suite and 1 cloakroom H/C air conditioningunder floor heatinglaundryfully equipped kitchen with white goodsprivate landscaped gardenhuge infinity pool pool side chill-out zoneopen space with Jacuzzi chill out zonetwo car outside parking areaelevator large covered and open terracesstunning sea views location