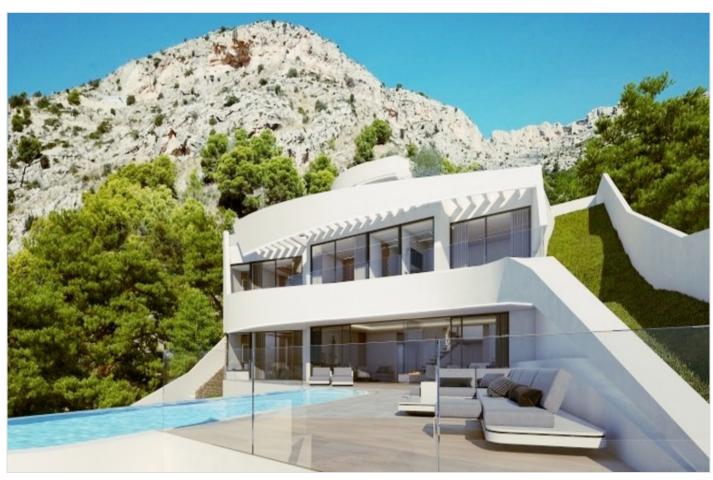

### Description

Under construction! This exclusive luxury villa is currently under construction and has been designed by Ramón Gandia Brull architectural studio and is one of the best examples of contemporary architecture creating an abundance of geometry, light and space.

This outstanding property is located on a wonderful plot in Altea Hills, a premium residential resort close to the Mediterranean Coastline. The area is characterized by huge green spaces, forest areas and pine trees, with the most wonderful open sea views. The ground floor boasts 1 double bedroom with ensuite, 1 guest toilet and a 66m2 day space: kitchen and living room open onto a covered terrace and the chill out area with amazing infinity pool and Jacuzzi. The first floor is a sleeping and resting area: 3 ensuite bedrooms including the master bedroom with large open terraces.

#### **KEY FEATURES:**

Four double bedrooms all with en-suite and 1 cloakroom H/C air conditioningunder floor heatinglaundryfully equipped kitchen with white goodsprivate landscaped gardenhuge infinity pool pool side chill-out zoneopen space with Jacuzzi chill out zonetwo car outside parking areaelevator large covered and open terracesstunning sea views location