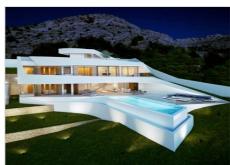

### Description

Under construction! This exclusive luxury villa is currently under construction and has been designed by Ramón Gandia Brull architectural studio and is one of the best examples of contemporary architecture creating an abundance of geometry, light and space.

This outstanding property is located on a wonderful plot in Altea Hills, a premium residential resort close to the Mediterranean Coastline. The area is characterized by huge green spaces, forest areas and pine trees, with the most wonderful open sea views. The ground floor boasts 1 double bedroom with ensuite, 1 guest toilet and a 66m2 day space: kitchen and living room open onto a covered terrace and the chill out area with amazing infinity pool and Jacuzzi. The first floor is a sleeping and resting area: 3 ensuite bedrooms including the master bedroom with large open terraces.

#### **KEY FEATURES:**

Four double bedrooms all with en-suite and 1 cloakroom H/C air conditioningunder floor heatinglaundryfully equipped kitchen with white goodsprivate landscaped gardenhuge infinity pool pool side chill-out zoneopen space with Jacuzzi chill out zonetwo car outside parking areaelevator large covered and open terracesstunning sea views location