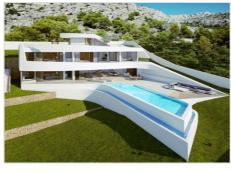

### Description

Under construction! This exclusive luxury villa is currently under construction and has been designed by Ramón Gandia Brull architectural studio and is one of the best examples of contemporary architecture creating an abundance of geometry, light and space.

This outstanding property is located on a wonderful plot in Altea Hills, a premium residential resort close to the Mediterranean Coastline. The area is characterized by huge green spaces, forest areas and pine trees, with the most wonderful open sea views. The ground floor boasts 1 double bedroom with ensuite, 1 guest toilet and a 66m2 day space: kitchen and living room open onto a covered terrace and the chill out area with amazing infinity pool and Jacuzzi. The first floor is a sleeping and resting area: 3 ensuite bedrooms including the master bedroom with large open terraces.

#### **KEY FEATURES:**

Four double bedrooms all with en-suite and 1 cloakroom H/C air conditioningunder floor heatinglaundryfully equipped kitchen with white goodsprivate landscaped gardenhuge infinity pool pool side chill-out zoneopen space with Jacuzzi chill out zonetwo car outside parking areaelevator large covered and open terracesstunning sea views location