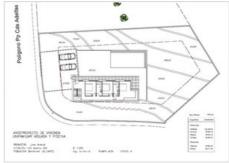

- Plans and villa design possibility included in the images- For further information please do not hesitate to contact us.- The Cumbre del Sol urbanization is located by the sea in the municipality of Benitachell, between the towns of Javea and Moraira, in the north of the Costa Blanca. In the urbanization there is a shopping center including an international supermarket, a pharmacy, hairdressers, a cafe and a restaurant with a swimming pool. There is a beach, Cala Moraig, which has a cafe during the summer months, paddle tennis courts, an equestrian center, an international school and a large green area suitable for walking or cycling. All the facilities you will need are available in the nearest town, Benitachell, or it is a short drive to the towns and beaches of Moraira and Javea. Flights are available from Alicante and Valencia airports with a driving time of 60 or 75 minutes.
- This is just one of the many Spanish properties that we have to offer on the Costa Blanca in the Alicante province. If you are looking for an apartment, townhouse, villa, new build villa, country house or a plot to build your own property, we have them all, and we also offer a property finder service to help you find the property that is perfect for you. If you cannot find what you are looking for on our website please contact us with your criteria and your budget and we will do our very best to assist you.