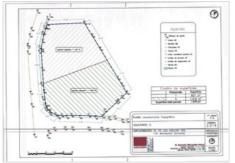

## Description

Large plot with sea views located in the Adelfas zone of Cumbre del Sol in Benitachell, walking distance to the local shopping centre and only a short drive to the local beach Cala Moraig. The plot could be subdivided to provide two separate building plots or kept as a large plot for one large luxury home. There is no builder obligation and both water and electricity are on site.

- Plans and villa design possibility included in the images- For further information please do not hesitate to contact us.- The Cumbre del Sol urbanization is located by the sea in the municipality of Benitachell, between the towns of Javea and Moraira, in the north of the Costa Blanca. In the urbanization there is a shopping center including an international supermarket, a pharmacy, hairdressers, a cafe and a restaurant with a swimming pool. There is a beach, Cala Moraig, which has a cafe during the summer months, paddle tennis courts, an equestrian center, an international school and a large green area suitable for walking or cycling. All the facilities you will need are available in the nearest town, Benitachell, or it is a short drive to the towns and beaches of Moraira and Javea. Flights are available from Alicante and Valencia airports with a driving time of 60 or 75 minutes.
- This is just one of the many Spanish properties that we have to offer on the Costa Blanca in the Alicante province. If you are looking for an apartment, townhouse, villa, new build villa, country house or a plot to build your own property, we have them all, and we also offer a property finder service to help you find the property that is perfect for you. If you cannot find what you are looking for on our website please contact us with your criteria and your budget and we will do our very best to assist you.