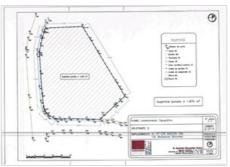

## Description

Large plot with sea views located in the Adelfas zone of Cumbre del Sol in Benitachell, walking distance to the local shopping centre and only a short drive to the local beach Cala Moraig. The plot could be subdivided to provide two separate building plots or kept as a large plot for one large luxury home. There is no builder obligation and both water and electricity are on site.

- Plans and villa design possibility included in the images- For further information please do not hesitate to contact us.- The Cumbre del Sol urbanization is located by the sea in the municipality of Benitachell, between the towns of Javea and Moraira, in the north of the Costa Blanca. In the urbanization there is a shopping center including an international supermarket, a pharmacy, hairdressers, a cafe and a restaurant with a swimming pool. There is a beach, Cala Moraig, which has a cafe during the summer months, paddle tennis courts, an equestrian center, an international school and a large green area suitable for walking or cycling. All the facilities you will need are available in the nearest town, Benitachell, or it is a short drive to the towns and beaches of Moraira and Javea. Flights are available from Alicante and Valencia airports with a driving time of 60 or 75 minutes.
- This is just one of the many Spanish properties that we have to offer on the Costa Blanca in the Alicante province. If you are looking for an apartment, townhouse, villa, new build villa, country house or a plot to build your own property, we have them all, and we also offer a property finder service to help you find the property that is perfect for you. If you cannot find what you are looking for on our website please contact us with your criteria and your budget and we will do our very best to assist you.