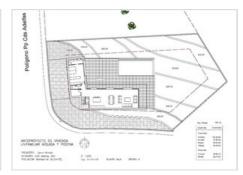

- Plans and villa design possibility included in the images- For further information please do not hesitate to contact us.- The Cumbre del Sol urbanization is located by the sea in the municipality of Benitachell, between the towns of Javea and Moraira, in the north of the Costa Blanca. In the urbanization there is a shopping center including an international supermarket, a pharmacy, hairdressers, a cafe and a restaurant with a swimming pool. There is a beach, Cala Moraig, which has a cafe during the summer months, paddle tennis courts, an equestrian center, an international school and a large green area suitable for walking or cycling. All the facilities you will need are available in the nearest town, Benitachell, or it is a short drive to the towns and beaches of Moraira and Javea. Flights are available from Alicante and Valencia airports with a driving time of 60 or 75 minutes.
- This is just one of the many Spanish properties that we have to offer on the Costa Blanca in the Alicante province. If you are looking for an apartment, townhouse, villa, new build villa, country house or a plot to build your own property, we have them all, and we also offer a property finder service to help you find the property that is perfect for you. If you cannot find what you are looking for on our website please contact us with your criteria and your budget and we will do our very best to assist you.