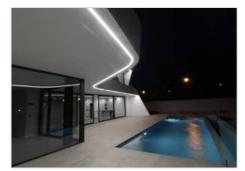

## Description

Villa in Calpe, is built on a 922m2 plot in a modern architectural style designed by the well-known architect. The villa has different outdoor areas, large terraces, private infinity pool (10.5 x 4 m2), barbecue and garden. The interior stands out for the brightness and spaciousness of the rooms. On the upper level we find 2 double bedrooms with access to the terrace, all of them with bathroom en suite. And a spacious master suite room with large dressing room and full bathroom en suite. On the ground floor we have the heart of this property is its spacious living / dining room, connected to the kitchen with a central island, all open to the terrace with the pool, the garden and the barbecue area. On this level is the fourth bedroom, a spacious suite room, with dressing room and full bathroom. An exceptional house, complying with the new European regulations on Energy Efficiency standards and incorporating all the equipment of a first-class residence, an exclusive property located in the beautiful town of Calpe, very close to restaurants and a short distance from the beach, supermarkets, etc. Plot 922 m2House 303 m2 builtBasement of 120 m2 builtExpected final delivery date of work June 2021