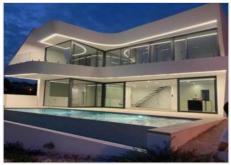

## Description

Villa in Calpe, is built on a 922m2 plot in a modern architectural style designed by the well-known architect. The villa has different outdoor areas, large terraces, private infinity pool (10.5 x 4 m2), barbecue and garden. The interior stands out for the brightness and spaciousness of the rooms. On the upper level we find 2 double bedrooms with access to the terrace, all of them with bathroom en suite. And a spacious master suite room with large dressing room and full bathroom en suite. On the ground floor we have the heart of this property is its spacious living / dining room, connected to the kitchen with a central island, all open to the terrace with the pool, the garden and the barbecue area. On this level is the fourth bedroom, a spacious suite room, with dressing room and full bathroom. An exceptional house, complying with the new European regulations on Energy Efficiency standards and incorporating all the equipment of a first-class residence, an exclusive property located in the beautiful town of Calpe, very close to restaurants and a short distance from the beach, supermarkets, etc. Plot 922 m2House 303 m2 builtBasement of 120 m2 builtExpected final delivery date of work June 2021