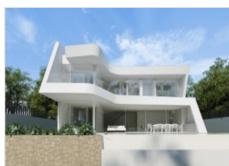

## Description

Villa in Calpe, is built on a 922m2 plot in a modern architectural style designed by the well-known architect. The villa has different outdoor areas, large terraces, private infinity pool (10.5 x 4 m2), barbecue and garden. The interior stands out for the brightness and spaciousness of the rooms. On the upper level we find 2 double bedrooms with access to the terrace, all of them with bathroom en suite. And a spacious master suite room with large dressing room and full bathroom en suite. On the ground floor we have the heart of this property is its spacious living / dining room, connected to the kitchen with a central island, all open to the terrace with the pool, the garden and the barbecue area. On this level is the fourth bedroom, a spacious suite room, with dressing room and full bathroom. An exceptional house, complying with the new European regulations on Energy Efficiency standards and incorporating all the equipment of a first-class residence, an exclusive property located in the beautiful town of Calpe, very close to restaurants and a short distance from the beach, supermarkets, etc. Plot 922 m2House 303 m2 builtBasement of 120 m2 builtExpected final delivery date of work June 2021