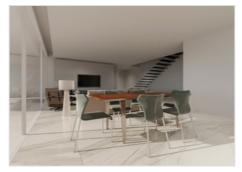

## Description

Villa in Calpe, is built on a 922m2 plot in a modern architectural style designed by the well-known architect. The villa has different outdoor areas, large terraces, private infinity pool (10.5 x 4 m2), barbecue and garden. The interior stands out for the brightness and spaciousness of the rooms. On the upper level we find 2 double bedrooms with access to the terrace, all of them with bathroom en suite. And a spacious master suite room with large dressing room and full bathroom en suite. On the ground floor we have the heart of this property is its spacious living / dining room, connected to the kitchen with a central island, all open to the terrace with the pool, the garden and the barbecue area. On this level is the fourth bedroom, a spacious suite room, with dressing room and full bathroom. An exceptional house, complying with the new European regulations on Energy Efficiency standards and incorporating all the equipment of a first-class residence, an exclusive property located in the beautiful town of Calpe, very close to restaurants and a short distance from the beach, supermarkets, etc. Plot 922 m2House 303 m2 builtBasement of 120 m2 builtExpected final delivery date of work June 2021