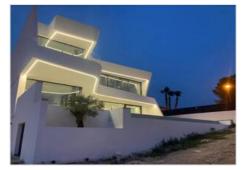

## Description

Villa in Calpe, is built on a 922m2 plot in a modern architectural style designed by the well-known architect. The villa has different outdoor areas, large terraces, private infinity pool (10.5 x 4 m2), barbecue and garden. The interior stands out for the brightness and spaciousness of the rooms. On the upper level we find 2 double bedrooms with access to the terrace, all of them with bathroom en suite. And a spacious master suite room with large dressing room and full bathroom en suite. On the ground floor we have the heart of this property is its spacious living / dining room, connected to the kitchen with a central island, all open to the terrace with the pool, the garden and the barbecue area. On this level is the fourth bedroom, a spacious suite room, with dressing room and full bathroom. An exceptional house, complying with the new European regulations on Energy Efficiency standards and incorporating all the equipment of a first-class residence, an exclusive property located in the beautiful town of Calpe, very close to restaurants and a short distance from the beach, supermarkets, etc. Plot 922 m2House 303 m2 builtBasement of 120 m2 builtExpected final delivery date of work June 2021