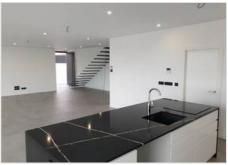

## Description

Villa in Calpe, is built on a 922m2 plot in a modern architectural style designed by the well-known architect. The villa has different outdoor areas, large terraces, private infinity pool (10.5 x 4 m2), barbecue and garden. The interior stands out for the brightness and spaciousness of the rooms. On the upper level we find 2 double bedrooms with access to the terrace, all of them with bathroom en suite. And a spacious master suite room with large dressing room and full bathroom en suite. On the ground floor we have the heart of this property is its spacious living / dining room, connected to the kitchen with a central island, all open to the terrace with the pool, the garden and the barbecue area. On this level is the fourth bedroom, a spacious suite room, with dressing room and full bathroom. An exceptional house, complying with the new European regulations on Energy Efficiency standards and incorporating all the equipment of a first-class residence, an exclusive property located in the beautiful town of Calpe, very close to restaurants and a short distance from the beach, supermarkets, etc. Plot 922 m2House 303 m2 builtBasement of 120 m2 builtExpected final delivery date of work June 2021