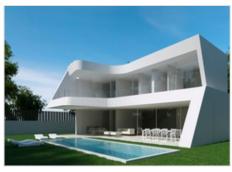

## Description

Villa in Calpe, is built on a 922m2 plot in a modern architectural style designed by the well-known architect. The villa has different outdoor areas, large terraces, private infinity pool (10.5 x 4 m2), barbecue and garden. The interior stands out for the brightness and spaciousness of the rooms. On the upper level we find 2 double bedrooms with access to the terrace, all of them with bathroom en suite. And a spacious master suite room with large dressing room and full bathroom en suite. On the ground floor we have the heart of this property is its spacious living / dining room, connected to the kitchen with a central island, all open to the terrace with the pool, the garden and the barbecue area. On this level is the fourth bedroom, a spacious suite room, with dressing room and full bathroom. An exceptional house, complying with the new European regulations on Energy Efficiency standards and incorporating all the equipment of a first-class residence, an exclusive property located in the beautiful town of Calpe, very close to restaurants and a short distance from the beach, supermarkets, etc. Plot 922 m2House 303 m2 builtBasement of 120 m2 builtExpected final delivery date of work June 2021