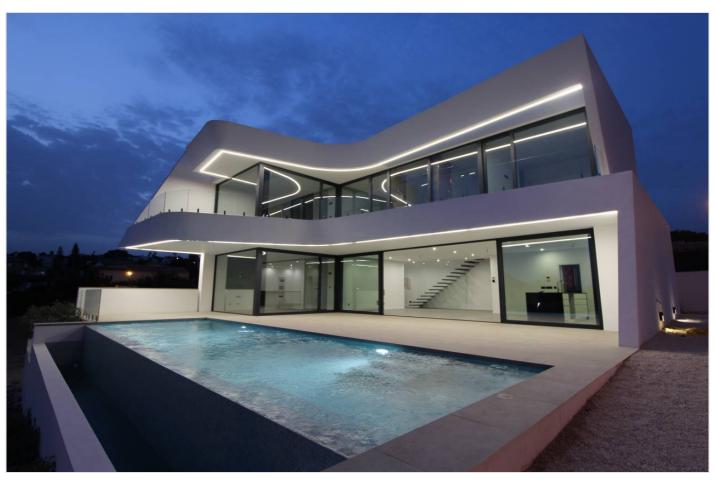

## Description

Villa in Calpe, is built on a 922m2 plot in a modern architectural style designed by the well-known architect. The villa has different outdoor areas, large terraces, private infinity pool (10.5 x 4 m2), barbecue and garden. The interior stands out for the brightness and spaciousness of the rooms. On the upper level we find 2 double bedrooms with access to the terrace, all of them with bathroom en suite. And a spacious master suite room with large dressing room and full bathroom en suite. On the ground floor we have the heart of this property is its spacious living / dining room, connected to the kitchen with a central island, all open to the terrace with the pool, the garden and the barbecue area. On this level is the fourth bedroom, a spacious suite room, with dressing room and full bathroom. An exceptional house, complying with the new European regulations on Energy Efficiency standards and incorporating all the equipment of a first-class residence, an exclusive property located in the beautiful town of Calpe, very close to restaurants and a short distance from the beach, supermarkets, etc. Plot 922 m2House 303 m2 builtBasement of 120 m2 builtExpected final delivery date of work June 2021