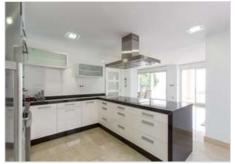

With glazed walls and pillars to support the front porch on the main level, step into a grand living space which is radiant, breezy and magnificent in every sense of the world. Next to it is a dining area that also serves up the breathtaking views of the Mediterranean as well as the pool area. Next up is a modern equipped gourmet kitchen which has been done in black and white detailing with gray scale effects added by the kitchen appliances installed. What these spaces have in common too are the recessed light fixtures which enhance the intimate atmosphere going on for the home.