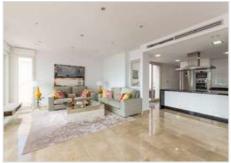

With glazed walls and pillars to support the front porch on the main level, step into a grand living space which is radiant, breezy and magnificent in every sense of the world. Next to it is a dining area that also serves up the breathtaking views of the Mediterranean as well as the pool area. Next up is a modern equipped gourmet kitchen which has been done in black and white detailing with gray scale effects added by the kitchen appliances installed. What these spaces have in common too are the recessed light fixtures which enhance the intimate atmosphere going on for the home.