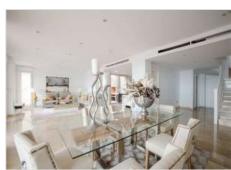

With glazed walls and pillars to support the front porch on the main level, step into a grand living space which is radiant, breezy and magnificent in every sense of the world. Next to it is a dining area that also serves up the breathtaking views of the Mediterranean as well as the pool area. Next up is a modern equipped gourmet kitchen which has been done in black and white detailing with gray scale effects added by the kitchen appliances installed. What these spaces have in common too are the recessed light fixtures which enhance the intimate atmosphere going on for the home.