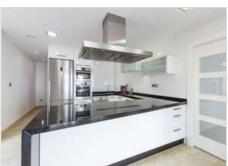

With glazed walls and pillars to support the front porch on the main level, step into a grand living space which is radiant, breezy and magnificent in every sense of the world. Next to it is a dining area that also serves up the breathtaking views of the Mediterranean as well as the pool area. Next up is a modern equipped gourmet kitchen which has been done in black and white detailing with gray scale effects added by the kitchen appliances installed. What these spaces have in common too are the recessed light fixtures which enhance the intimate atmosphere going on for the home.