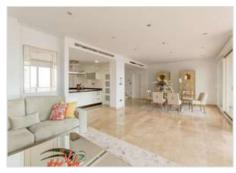

With glazed walls and pillars to support the front porch on the main level, step into a grand living space which is radiant, breezy and magnificent in every sense of the world. Next to it is a dining area that also serves up the breathtaking views of the Mediterranean as well as the pool area. Next up is a modern equipped gourmet kitchen which has been done in black and white detailing with gray scale effects added by the kitchen appliances installed. What these spaces have in common too are the recessed light fixtures which enhance the intimate atmosphere going on for the home.