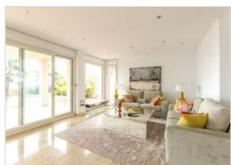

With glazed walls and pillars to support the front porch on the main level, step into a grand living space which is radiant, breezy and magnificent in every sense of the world. Next to it is a dining area that also serves up the breathtaking views of the Mediterranean as well as the pool area. Next up is a modern equipped gourmet kitchen which has been done in black and white detailing with gray scale effects added by the kitchen appliances installed. What these spaces have in common too are the recessed light fixtures which enhance the intimate atmosphere going on for the home.