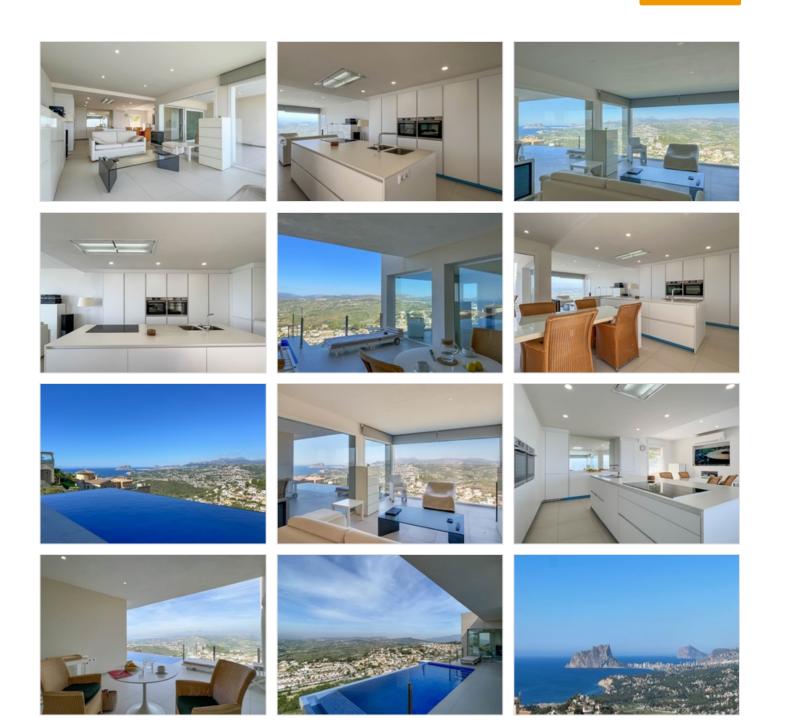

#### Description

Modern new build villa for sale in Cumbre del Sol.With panoramic sea and countryside views towards the Peñon de Ifach and the Sierra Bernia mountains for sunsets, this new contemporary design villa offers outstanding living and entertaining space.The property is situated within the urbanisation of Kalmias, occupying a unique position in Cumbre del Sol bordering a green zone and providing an uninterrupted panorama of the sea.The property provides 282,28 square metres of construction on two levels, plus a third lower basement area of 54 square metres.The villa has been developed on the upper floor providing 148,46 square metres of accommodation consisting of an entrance hall with storage cupboards, an open concept living space with a modern kitchen, covered and open terraces, two double bedrooms, and two bathrooms (one en-suite).Property Features:Magnificent sea and countryside views.Air-conditioned and radiant floor heating with heat pump.Contemporary kitchen and bathrooms.Motorised car gate.Low maintenance gardens.Infinity pool.A stunning contemporary design new build villa in Kalmias Cumbre del Sol, with the best views in the Costa Blanca.