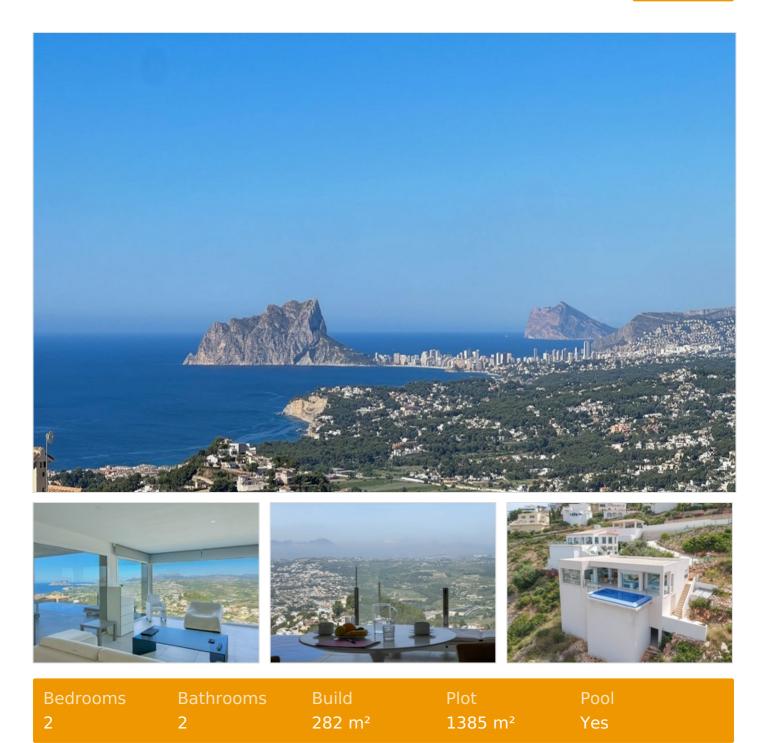

#### Description

Modern new build villa for sale in Cumbre del Sol.With panoramic sea and countryside views towards the Peñon de Ifach and the Sierra Bernia mountains for sunsets, this new contemporary design villa offers outstanding living and entertaining space.The property is situated within the urbanisation of Kalmias, occupying a unique position in Cumbre del Sol bordering a green zone and providing an uninterrupted panorama of the sea.The property provides 282,28 square metres of construction on two levels, plus a third lower basement area of 54 square metres.The villa has been developed on the upper floor providing 148,46 square metres of accommodation consisting of an entrance hall with storage cupboards, an open concept living space with a modern kitchen, covered and open terraces, two double bedrooms, and two bathrooms (one en-suite).Property Features:Magnificent sea and countryside views.Air-conditioned and radiant floor heating with heat pump.Contemporary kitchen and bathrooms.Motorised car gate.Low maintenance gardens.Infinity pool.A stunning contemporary design new build villa in Kalmias Cumbre del Sol, with the best views in the Costa Blanca.