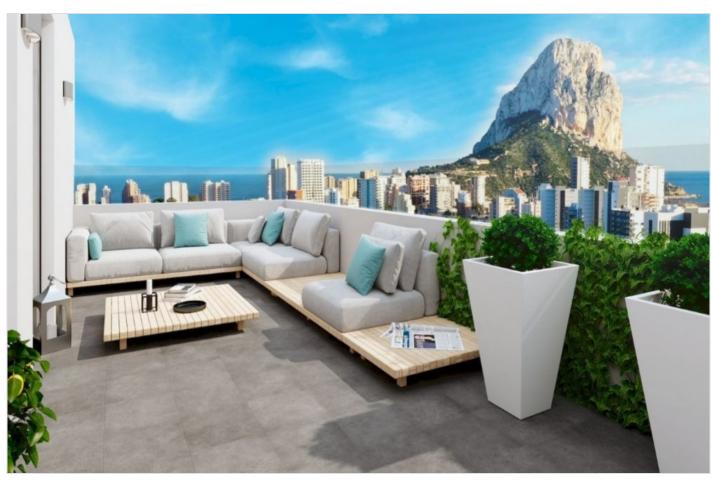

## Description

Nice apartment on the 11th floor with wonderful views of the sea and the salt flats in a residential complex with two newly built buildings located a few meters from the beach, overlooking the salt flats and the Peñon de Ifach, surrounded by all desirable facilities such as restaurants, supermarkets, stores, bars, banks and very close to the Avenida de los Ejércitos Españoles.

Both buildings have 15 floors and there will be 85 apartments with two or three bedrooms, two bathrooms, living-dining room with open plan fitted kitchen, large windows and partly covered terraces with sea views from half the height of the building.

The communal area with gardens, swimming pool, paddle tennis court and covered playground invites you to linger after a day at the beach. To admire the sunset, each building has its own common area with sea views, gym, terrace and gourmet area (9th floor). There is subway parking space and storage room included in the price. It is ready to move in now.