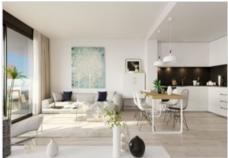

Both buildings have 15 floors and there will be 85 apartments with two or three bedrooms, two bathrooms, living-dining room with open plan fitted kitchen, large windows and partly covered terraces with sea views from half the height of the building.

Equipment: Reinforced entrance door, top quality ceramic tiles, double glazing, video intercom, TV sockets, telephone and internet connection, fitted closets, sanitary ware in the bathrooms of leading brands in white, modern and chrome fittings, heating and air conditioning ducts, etc..