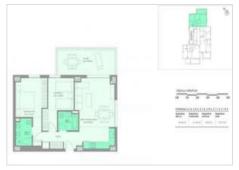

## 2 bedroom Apartment in Calpe

Calpe, Alicante, Spain

450.000 €

Ref: 646884

| Bed | Iro | 0 | ms |
|-----|-----|---|----|
|     |     |   |    |

Bathrooms

Build 80 m<sup>2</sup> Plot 0 m<sup>2</sup> Pool Yes

Both buildings have 15 floors and there will be 85 apartments with two or three bedrooms, two bathrooms, living-dining room with open plan fitted kitchen, large windows and partly covered terraces with sea views from half the height of the building.