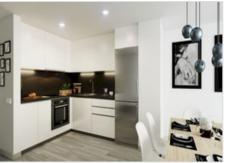

Both buildings have 15 floors and there will be 85 apartments with two or three bedrooms, two bathrooms, living-dining room with open plan fitted kitchen, large windows and partly covered terraces with sea views from half the height of the building.

Equipment: Reinforced entrance door, top quality ceramic tiles, double glazing, video intercom, TV sockets, telephone and internet connection, fitted closets, sanitary ware in the bathrooms of leading brands in white, modern and chrome fittings, heating and air conditioning ducts, etc..