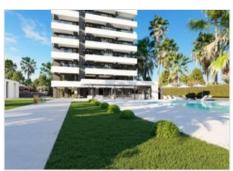

Both buildings have 15 floors and there will be 85 apartments with two or three bedrooms, two bathrooms, living-dining room with open plan fitted kitchen, large windows and partly covered terraces with sea views from half the height of the building.

The communal area with gardens, swimming pool, paddle tennis court and covered playground invites you to linger after a day at the beach. To admire the sunset, each building has its own common area with sea views, gym, terrace and gourmet area (9th floor). There is subway parking space and storage room included in the price. It is ready to move in now.