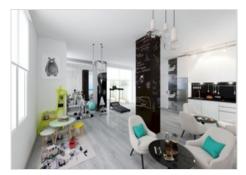

Both buildings have 15 floors and there will be 85 apartments with two or three bedrooms, two bathrooms, living-dining room with open plan fitted kitchen, large windows and partly covered terraces with sea views from half the height of the building.

Equipment: Reinforced entrance door, top quality ceramic tiles, double glazing, video intercom, TV sockets, telephone and internet connection, fitted closets, sanitary ware in the bathrooms of leading brands in white, modern and chrome fittings, heating and air conditioning ducts, etc..