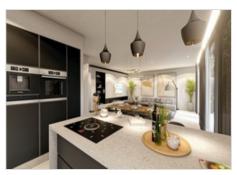

## Description

Luxury, modern villa located in Sierra Altea at very short distance to the small Spanish village Altea la Vella. Altea with its authentic centre, beaches, restaurants and beautiful shops is located at 6km. The villa is divided over three floors. The main level consists of a large living- and dining room with a fully equipped open plan kitchen, a guest toilet and laundry room. On the same level you find the master bedroom with en-suit bathroom and dressing. On the first floor there are three other bedrooms with en-suits bathrooms. Furthermore there is a large basement with garage for several cars and a lovely roof terrace (135m2) from where you can enjoy panoramic sea and mountain views! Outside you find several open and covered terraces, a infinity pool and a chill out area! The property is featured with an alarm, Home automation system, airconditioning, underfloor heating, double glazed windows with electric shutters. The plot is fenced, there is a electric gate and off-road parking. KEY FEATURES:

Luxury villa with four bedrooms, four bathrooms and a guest toiletLarge dining- and living room, modern equipped kitchen and laundryBasement with large garageSeveral open and covered terraces + roof terraceInfinity pool with shower and chill out areaAlarm system, home automation systemAir conditioning and underfloor heatingSouth facing and panoramic sea and mountain views!