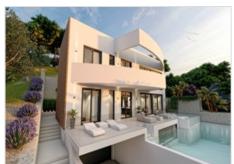

## Description

Luxury, modern villa located in Sierra Altea at very short distance to the small Spanish village Altea la Vella. Altea with its authentic centre, beaches, restaurants and beautiful shops is located at 6km. The villa is divided over three floors. The main level consists of a large living- and dining room with a fully equipped open plan kitchen, a guest toilet and laundry room. On the same level you find the master bedroom with en-suit bathroom and dressing. On the first floor there are three other bedrooms with en-suits bathrooms. Furthermore there is a large basement with garage for several cars and a lovely roof terrace (135m2) from where you can enjoy panoramic sea and mountain views! Outside you find several open and covered terraces, a infinity pool and a chill out area! The property is featured with an alarm, Home automation system, airconditioning, underfloor heating, double glazed windows with electric shutters. The plot is fenced, there is a electric gate and off-road parking. KEY FEATURES:

Luxury villa with four bedrooms, four bathrooms and a guest toiletLarge dining- and living room, modern equipped kitchen and laundryBasement with large garageSeveral open and covered terraces + roof terraceInfinity pool with shower and chill out areaAlarm system, home automation systemAir conditioning and underfloor heatingSouth facing and panoramic sea and mountain views!