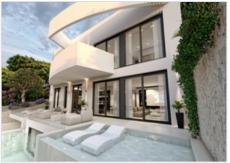

## Description

Luxury, modern villa located in Sierra Altea at very short distance to the small Spanish village Altea la Vella. Altea with its authentic centre, beaches, restaurants and beautiful shops is located at 6km. The villa is divided over three floors. The main level consists of a large living- and dining room with a fully equipped open plan kitchen, a guest toilet and laundry room. On the same level you find the master bedroom with en-suit bathroom and dressing. On the first floor there are three other bedrooms with en-suits bathrooms. Furthermore there is a large basement with garage for several cars and a lovely roof terrace (135m2) from where you can enjoy panoramic sea and mountain views! Outside you find several open and covered terraces, a infinity pool and a chill out area! The property is featured with an alarm, Home automation system, airconditioning, underfloor heating, double glazed windows with electric shutters. The plot is fenced, there is a electric gate and off-road parking. KEY FEATURES:

Luxury villa with four bedrooms, four bathrooms and a guest toiletLarge dining- and living room, modern equipped kitchen and laundryBasement with large garageSeveral open and covered terraces + roof terraceInfinity pool with shower and chill out areaAlarm system, home automation systemAir conditioning and underfloor heatingSouth facing and panoramic sea and mountain views!