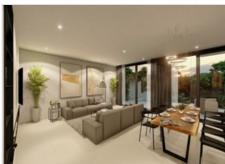

## Description

Luxury, modern villa located in Sierra Altea at very short distance to the small Spanish village Altea la Vella. Altea with its authentic centre, beaches, restaurants and beautiful shops is located at 6km. The villa is divided over three floors. The main level consists of a large living- and dining room with a fully equipped open plan kitchen, a guest toilet and laundry room. On the same level you find the master bedroom with en-suit bathroom and dressing. On the first floor there are three other bedrooms with en-suits bathrooms. Furthermore there is a large basement with garage for several cars and a lovely roof terrace (135m2) from where you can enjoy panoramic sea and mountain views! Outside you find several open and covered terraces, a infinity pool and a chill out area! The property is featured with an alarm, Home automation system, airconditioning, underfloor heating, double glazed windows with electric shutters. The plot is fenced, there is a electric gate and off-road parking. KEY FEATURES:

Luxury villa with four bedrooms, four bathrooms and a guest toiletLarge dining- and living room, modern equipped kitchen and laundryBasement with large garageSeveral open and covered terraces + roof terraceInfinity pool with shower and chill out areaAlarm system, home automation systemAir conditioning and underfloor heatingSouth facing and panoramic sea and mountain views!