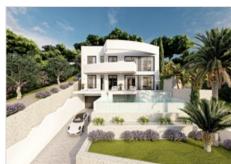

## Description

Luxury, modern villa located in Sierra Altea at very short distance to the small Spanish village Altea la Vella. Altea with its authentic centre, beaches, restaurants and beautiful shops is located at 6km. The villa is divided over three floors. The main level consists of a large living- and dining room with a fully equipped open plan kitchen, a guest toilet and laundry room. On the same level you find the master bedroom with en-suit bathroom and dressing. On the first floor there are three other bedrooms with en-suits bathrooms. Furthermore there is a large basement with garage for several cars and a lovely roof terrace (135m2) from where you can enjoy panoramic sea and mountain views! Outside you find several open and covered terraces, a infinity pool and a chill out area! The property is featured with an alarm, Home automation system, airconditioning, underfloor heating, double glazed windows with electric shutters. The plot is fenced, there is a electric gate and off-road parking. KEY FEATURES:

Luxury villa with four bedrooms, four bathrooms and a guest toiletLarge dining- and living room, modern equipped kitchen and laundryBasement with large garageSeveral open and covered terraces + roof terraceInfinity pool with shower and chill out areaAlarm system, home automation systemAir conditioning and underfloor heatingSouth facing and panoramic sea and mountain views!