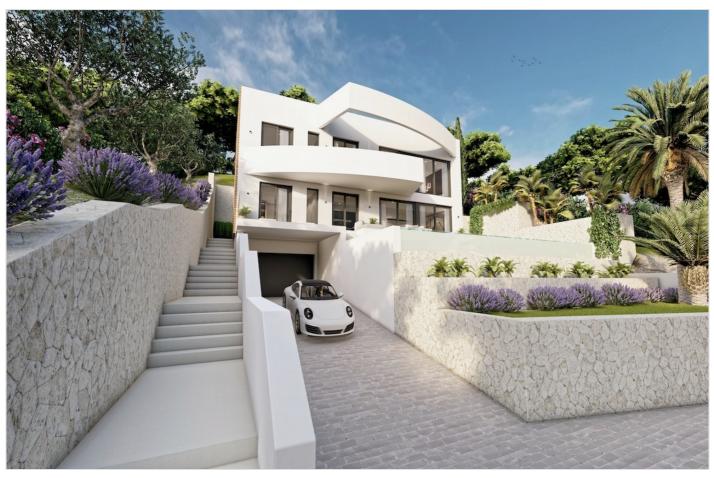

## Description

Luxury, modern villa located in Sierra Altea at very short distance to the small Spanish village Altea la Vella. Altea with its authentic centre, beaches, restaurants and beautiful shops is located at 6km. The villa is divided over three floors. The main level consists of a large living- and dining room with a fully equipped open plan kitchen, a guest toilet and laundry room. On the same level you find the master bedroom with en-suit bathroom and dressing. On the first floor there are three other bedrooms with en-suits bathrooms. Furthermore there is a large basement with garage for several cars and a lovely roof terrace (135m2) from where you can enjoy panoramic sea and mountain views! Outside you find several open and covered terraces, a infinity pool and a chill out area! The property is featured with an alarm, Home automation system, airconditioning, underfloor heating, double glazed windows with electric shutters. The plot is fenced, there is a electric gate and off-road parking. KEY FEATURES:

Luxury villa with four bedrooms, four bathrooms and a guest toiletLarge dining- and living room, modern equipped kitchen and laundryBasement with large garageSeveral open and covered terraces + roof terraceInfinity pool with shower and chill out areaAlarm system, home automation systemAir conditioning and underfloor heatingSouth facing and panoramic sea and mountain views!