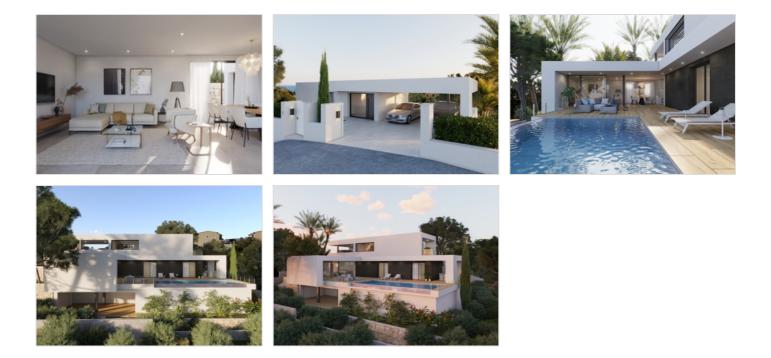

#### Description

This villa, located in a unique setting, in the Cumbre del Sol Residential Estate, is distributed over two floors. The master bedroom occupies the entire upper floor, providing extra privacy. With its own ensuite bathroom and private terrace, you can enjoy views of the sea and the horizon, while relaxing in the tranquillity of your own oasis.

The ground floor of Villa Isora is configured in an L-shape. This functional layout, formed by two wings, offers a feeling of spaciousness and privacy in equal parts.

In one of the wings, two more bedrooms with en-suite bathrooms and direct access to the terrace. On the other side, the kitchen open to the living/dining room with glass wall gives you the opportunity to enjoy the sea view while cooking your favourite dishes. In addition, this wall can be folded into a corner, opening up the space to the outside and turning the room into a space without limits, where inside and outside merge.

The Mediterranean garden, with its crystal clear infinity pool, is the perfect place to relax and disconnect from the daily routine. The combination of light, space and design create a dreamlike atmosphere that will transport you to a world of tranquillity and wellbeing.