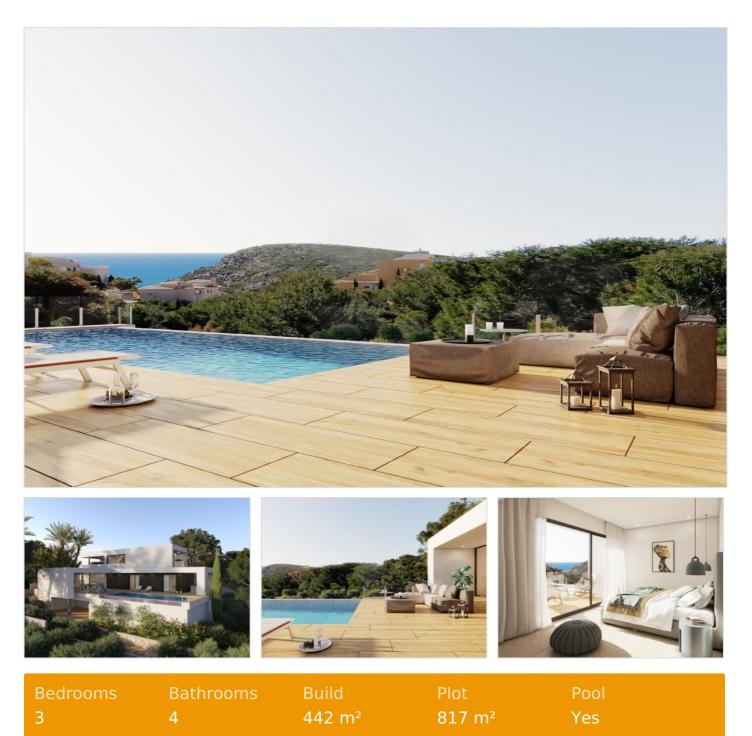

#### Description

This villa, located in a unique setting, in the Cumbre del Sol Residential Estate, is distributed over two floors. The master bedroom occupies the entire upper floor, providing extra privacy. With its own ensuite bathroom and private terrace, you can enjoy views of the sea and the horizon, while relaxing in the tranquillity of your own oasis.

The ground floor of Villa Isora is configured in an L-shape. This functional layout, formed by two wings, offers a feeling of spaciousness and privacy in equal parts.

In one of the wings, two more bedrooms with en-suite bathrooms and direct access to the terrace. On the other side, the kitchen open to the living/dining room with glass wall gives you the opportunity to enjoy the sea view while cooking your favourite dishes. In addition, this wall can be folded into a corner, opening up the space to the outside and turning the room into a space without limits, where inside and outside merge.

The Mediterranean garden, with its crystal clear infinity pool, is the perfect place to relax and disconnect from the daily routine. The combination of light, space and design create a dreamlike atmosphere that will transport you to a world of tranquillity and wellbeing.

In short, Villa Isora is a true treasure on the Costa Blanca North, a luxury villa that will delight the most discerning guests and offer them a unique and unforgettable living experience

For plans and further information please do not hesitate to