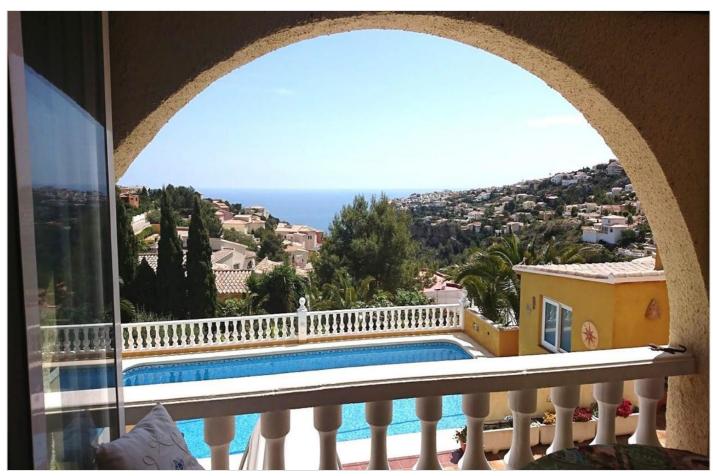

## Description

Welcome to this delightfuly unique villa in Cumbre del Sol! This southern facing villa, sitting on a 1030m2 plot, is just the perfect place for a relaxed and tranquil lifestyle, and lets not leave out its wonderful views of the sea. The main floor of this villa has 3 double bedrooms, one bathroom ensuite, another seperate full bathroom, a living room with a fireplace, a dining room, a closed kitchen with plenty of space and a naya with lovely views overlooking the garden and views of the sea. In the tower area, we have a bedroom, a terrace above with an  $180^\circ$  sea view. It has a basement with a bedroom, a bathroom and a storage room. This villa has a lovely bit of greenery in its garden, which has an irrigation system, it has a 10x4 swimming pool to cool off on warm days, and it has an outside summer kitchen area with a barbecue, a pleasent time and place to spend the summer evenings. It has a carport fitting 2 large cars. This delightful villa has a wonderful garden and exterior, it has lots of potencial of turning into your dream home. Take this opportunity, pay it a visit and make some wholesome memories!