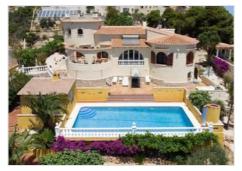

## Description

Welcome to this delightfuly unique villa in Cumbre del Sol! This southern facing villa, sitting on a 1030m2 plot, is just the perfect place for a relaxed and tranquil lifestyle, and lets not leave out its wonderful views of the sea. The main floor of this villa has 3 double bedrooms, one bathroom ensuite, another seperate full bathroom, a living room with a fireplace, a dining room, a closed kitchen with plenty of space and a naya with lovely views overlooking the garden and views of the sea. In the tower area, we have a bedroom, a terrace above with an  $180^\circ$  sea view. It has a basement with a bedroom, a bathroom and a storage room. This villa has a lovely bit of greenery in its garden, which has an irrigation system, it has a 10x4 swimming pool to cool off on warm days, and it has an outside summer kitchen area with a barbecue, a pleasent time and place to spend the summer evenings. It has a carport fitting 2 large cars. This delightful villa has a wonderful garden and exterior, it has lots of potencial of turning into your dream home. Take this opportunity, pay it a visit and make some wholesome memories!