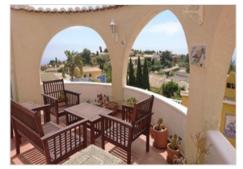

## Description

Welcome to this delightfuly unique villa in Cumbre del Sol! This southern facing villa, sitting on a 1030m2 plot, is just the perfect place for a relaxed and tranquil lifestyle, and lets not leave out its wonderful views of the sea. The main floor of this villa has 3 double bedrooms, one bathroom ensuite, another seperate full bathroom, a living room with a fireplace, a dining room, a closed kitchen with plenty of space and a naya with lovely views overlooking the garden and views of the sea. In the tower area, we have a bedroom, a terrace above with an  $180^\circ$  sea view. It has a basement with a bedroom, a bathroom and a storage room. This villa has a lovely bit of greenery in its garden, which has an irrigation system, it has a 10x4 swimming pool to cool off on warm days, and it has an outside summer kitchen area with a barbecue, a pleasent time and place to spend the summer evenings. It has a carport fitting 2 large cars. This delightful villa has a wonderful garden and exterior, it has lots of potencial of turning into your dream home. Take this opportunity, pay it a visit and make some wholesome memories!