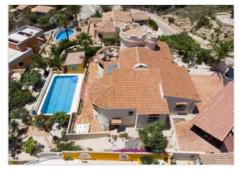

## Description

Welcome to this delightfuly unique villa in Cumbre del Sol! This southern facing villa, sitting on a 1030m2 plot, is just the perfect place for a relaxed and tranquil lifestyle, and lets not leave out its wonderful views of the sea. The main floor of this villa has 3 double bedrooms, one bathroom ensuite, another seperate full bathroom, a living room with a fireplace, a dining room, a closed kitchen with plenty of space and a naya with lovely views overlooking the garden and views of the sea. In the tower area, we have a bedroom, a terrace above with an  $180^\circ$  sea view. It has a basement with a bedroom, a bathroom and a storage room. This villa has a lovely bit of greenery in its garden, which has an irrigation system, it has a 10x4 swimming pool to cool off on warm days, and it has an outside summer kitchen area with a barbecue, a pleasent time and place to spend the summer evenings. It has a carport fitting 2 large cars. This delightful villa has a wonderful garden and exterior, it has lots of potencial of turning into your dream home. Take this opportunity, pay it a visit and make some wholesome memories!