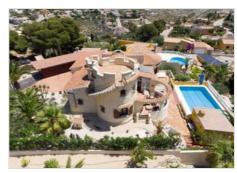

## Description

Welcome to this delightfuly unique villa in Cumbre del Sol! This southern facing villa, sitting on a 1030m2 plot, is just the perfect place for a relaxed and tranquil lifestyle, and lets not leave out its wonderful views of the sea. The main floor of this villa has 3 double bedrooms, one bathroom ensuite, another seperate full bathroom, a living room with a fireplace, a dining room, a closed kitchen with plenty of space and a naya with lovely views overlooking the garden and views of the sea. In the tower area, we have a bedroom, a terrace above with an  $180^\circ$  sea view. It has a basement with a bedroom, a bathroom and a storage room. This villa has a lovely bit of greenery in its garden, which has an irrigation system, it has a 10x4 swimming pool to cool off on warm days, and it has an outside summer kitchen area with a barbecue, a pleasent time and place to spend the summer evenings. It has a carport fitting 2 large cars. This delightful villa has a wonderful garden and exterior, it has lots of potencial of turning into your dream home. Take this opportunity, pay it a visit and make some wholesome memories!