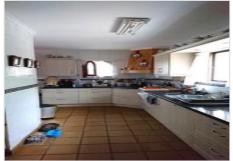

## Description

Welcome to this delightfuly unique villa in Cumbre del Sol! This southern facing villa, sitting on a 1030m2 plot, is just the perfect place for a relaxed and tranquil lifestyle, and lets not leave out its wonderful views of the sea. The main floor of this villa has 3 double bedrooms, one bathroom ensuite, another seperate full bathroom, a living room with a fireplace, a dining room, a closed kitchen with plenty of space and a naya with lovely views overlooking the garden and views of the sea. In the tower area, we have a bedroom, a terrace above with an  $180^\circ$  sea view. It has a basement with a bedroom, a bathroom and a storage room. This villa has a lovely bit of greenery in its garden, which has an irrigation system, it has a 10x4 swimming pool to cool off on warm days, and it has an outside summer kitchen area with a barbecue, a pleasent time and place to spend the summer evenings. It has a carport fitting 2 large cars. This delightful villa has a wonderful garden and exterior, it has lots of potencial of turning into your dream home. Take this opportunity, pay it a visit and make some wholesome memories!