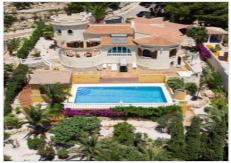

## Description

Welcome to this delightfuly unique villa in Cumbre del Sol! This southern facing villa, sitting on a 1030m2 plot, is just the perfect place for a relaxed and tranquil lifestyle, and lets not leave out its wonderful views of the sea. The main floor of this villa has 3 double bedrooms, one bathroom ensuite, another seperate full bathroom, a living room with a fireplace, a dining room, a closed kitchen with plenty of space and a naya with lovely views overlooking the garden and views of the sea. In the tower area, we have a bedroom, a terrace above with an  $180^\circ$  sea view. It has a basement with a bedroom, a bathroom and a storage room. This villa has a lovely bit of greenery in its garden, which has an irrigation system, it has a 10x4 swimming pool to cool off on warm days, and it has an outside summer kitchen area with a barbecue, a pleasent time and place to spend the summer evenings. It has a carport fitting 2 large cars. This delightful villa has a wonderful garden and exterior, it has lots of potencial of turning into your dream home. Take this opportunity, pay it a visit and make some wholesome memories!