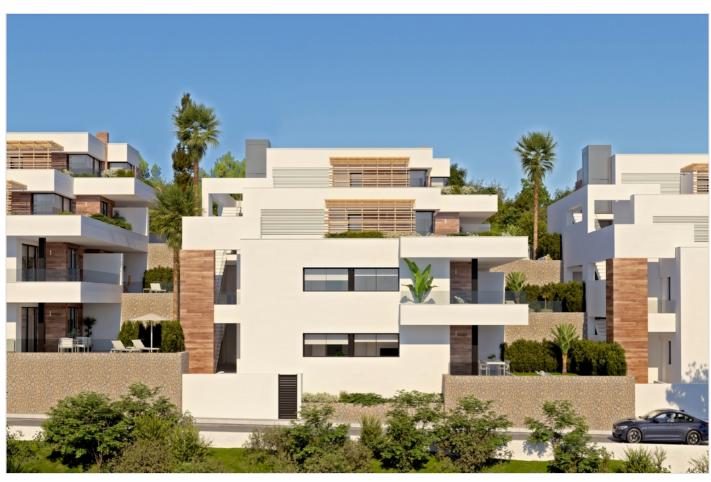

## Description

New built apartments, with a modern architecture, with 2 Y 3 bedrooms and 2 bathrooms, kitchen open to the living room, with various models to choose from, terrace and garden on the ground floor apartments, and solarium on the top floor, all distributed to make the most of the space, taking advantage of the Mediterranean light and offering a plus of comfort in your day to day. The equipment in the apartments are also oriented to comfort with under-floor heating, hot and cold air conditioning by conduits with thermostat in the living room, hot water by Altherma system, electrical appliances are included and a project of decoration to give them style and warmness. The communal areas are designed for relax and enjoy as a family, with pool surrounded by large terraces to enjoy the sun, playground for kids, social club, gardens and parking areas. Within a short distance to Cala del Llebeig, the urban core of Moraira and all the services that Residential Resort Cumbre del Sol is equipped with.