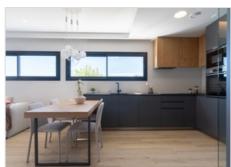

## Description

New built apartments, with a modern architecture, with 2 Y 3 bedrooms and 2 bathrooms, kitchen open to the living room, with various models to choose from, terrace and garden on the ground floor apartments, and solarium on the top floor, all distributed to make the most of the space, taking advantage of the Mediterranean light and offering a plus of comfort in your day to day. The equipment in the apartments are also oriented to comfort with under-floor heating, hot and cold air conditioning by conduits with thermostat in the living room, hot water by Altherma system, electrical appliances are included and a project of decoration to give them style and warmness. The communal areas are designed for relax and enjoy as a family, with pool surrounded by large terraces to enjoy the sun, playground for kids, social club, gardens and parking areas. Within a short distance to Cala del Llebeig, the urban core of Moraira and all the services that Residential Resort Cumbre del Sol is equipped with.