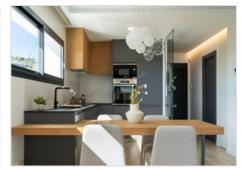

## Description

New built apartments, with a modern architecture, with 2 Y 3 bedrooms and 2 bathrooms, kitchen open to the living room, with various models to choose from, terrace and garden on the ground floor apartments, and solarium on the top floor, all distributed to make the most of the space, taking advantage of the Mediterranean light and offering a plus of comfort in your day to day. The equipment in the apartments are also oriented to comfort with under-floor heating, hot and cold air conditioning by conduits with thermostat in the living room, hot water by Altherma system, electrical appliances are included and a project of decoration to give them style and warmness. The communal areas are designed for relax and enjoy as a family, with pool surrounded by large terraces to enjoy the sun, playground for kids, social club, gardens and parking areas. Within a short distance to Cala del Llebeig, the urban core of Moraira and all the services that Residential Resort Cumbre del Sol is equipped with.