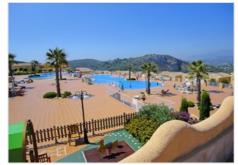

## Description

Each apartment at Montecala Gardens is unique, its distribution, outdoor spaces and terraces varying according to its location. Pinazo 27 - spread over a single floor and with ground-level access, is an ideal option for those who don't want stairs. It has three double bedrooms with fitted closets, two bathrooms, a kitchen open onto the spacious living-dining room, a terrace, a garden, a laundry room and a storage room. What's more, the private outdoor spaces are magnificent: both the living-dining room and the master bedroom have access to a large porch and the garden, a unique outdoor space to enjoy the wonderful Mediterranean climate. Each apartment is equipped with underfloor heating and high-efficiency aerothermal air conditioning. The kitchen is fully equipped with top-of-the-range appliances, and a design table integrated into the style of the kitchen and living room, matching the various decorative elements. The bathrooms are also fully equipped, with shower screen, mirror, furniture with drawers, everything ready to move in. Furthermore, all apartments include a parking space and storage room, as well as access to the complex's common areas, with several swimming pools, large terraces, a children's playground, in addition to all Cumbre del Sol services.