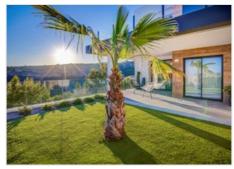

## Description

Each apartment at Montecala Gardens is unique, its distribution, outdoor spaces and terraces varying according to its location. Pinazo 27 - spread over a single floor and with ground-level access, is an ideal option for those who don't want stairs. It has three double bedrooms with fitted closets, two bathrooms, a kitchen open onto the spacious living-dining room, a terrace, a garden, a laundry room and a storage room. What's more, the private outdoor spaces are magnificent: both the living-dining room and the master bedroom have access to a large porch and the garden, a unique outdoor space to enjoy the wonderful Mediterranean climate. Each apartment is equipped with underfloor heating and high-efficiency aerothermal air conditioning. The kitchen is fully equipped with top-of-the-range appliances, and a design table integrated into the style of the kitchen and living room, matching the various decorative elements. The bathrooms are also fully equipped, with shower screen, mirror, furniture with drawers, everything ready to move in. Furthermore, all apartments include a parking space and storage room, as well as access to the complex's common areas, with several swimming pools, large terraces, a children's playground, in addition to all Cumbre del Sol services.