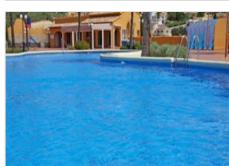

## Description

Each apartment at Montecala Gardens is unique, its distribution, outdoor spaces and terraces varying according to its location. Pinazo 27 - spread over a single floor and with ground-level access, is an ideal option for those who don't want stairs. It has three double bedrooms with fitted closets, two bathrooms, a kitchen open onto the spacious living-dining room, a terrace, a garden, a laundry room and a storage room. What's more, the private outdoor spaces are magnificent: both the living-dining room and the master bedroom have access to a large porch and the garden, a unique outdoor space to enjoy the wonderful Mediterranean climate. Each apartment is equipped with underfloor heating and high-efficiency aerothermal air conditioning. The kitchen is fully equipped with top-of-the-range appliances, and a design table integrated into the style of the kitchen and living room, matching the various decorative elements. The bathrooms are also fully equipped, with shower screen, mirror, furniture with drawers, everything ready to move in. Furthermore, all apartments include a parking space and storage room, as well as access to the complex's common areas, with several swimming pools, large terraces, a children's playground, in addition to all Cumbre del Sol services.