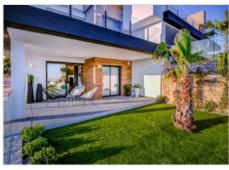

## Description

Each apartment at Montecala Gardens is unique, its distribution, outdoor spaces and terraces varying according to its location. Pinazo 27 - spread over a single floor and with ground-level access, is an ideal option for those who don't want stairs. It has three double bedrooms with fitted closets, two bathrooms, a kitchen open onto the spacious living-dining room, a terrace, a garden, a laundry room and a storage room. What's more, the private outdoor spaces are magnificent: both the living-dining room and the master bedroom have access to a large porch and the garden, a unique outdoor space to enjoy the wonderful Mediterranean climate. Each apartment is equipped with underfloor heating and high-efficiency aerothermal air conditioning. The kitchen is fully equipped with top-of-the-range appliances, and a design table integrated into the style of the kitchen and living room, matching the various decorative elements. The bathrooms are also fully equipped, with shower screen, mirror, furniture with drawers, everything ready to move in. Furthermore, all apartments include a parking space and storage room, as well as access to the complex's common areas, with several swimming pools, large terraces, a children's playground, in addition to all Cumbre del Sol services.