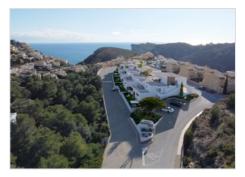

## Description

Each apartment at Montecala Gardens is unique, its distribution, outdoor spaces and terraces varying according to its location. Pinazo 27 - spread over a single floor and with ground-level access, is an ideal option for those who don't want stairs. It has three double bedrooms with fitted closets, two bathrooms, a kitchen open onto the spacious living-dining room, a terrace, a garden, a laundry room and a storage room. What's more, the private outdoor spaces are magnificent: both the living-dining room and the master bedroom have access to a large porch and the garden, a unique outdoor space to enjoy the wonderful Mediterranean climate. Each apartment is equipped with underfloor heating and high-efficiency aerothermal air conditioning. The kitchen is fully equipped with top-of-the-range appliances, and a design table integrated into the style of the kitchen and living room, matching the various decorative elements. The bathrooms are also fully equipped, with shower screen, mirror, furniture with drawers, everything ready to move in. Furthermore, all apartments include a parking space and storage room, as well as access to the complex's common areas, with several swimming pools, large terraces, a children's playground, in addition to all Cumbre del Sol services.