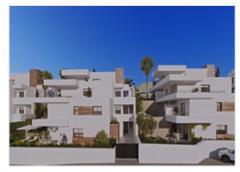

## Description

Each apartment at Montecala Gardens is unique, its distribution, outdoor spaces and terraces varying according to its location. Pinazo 27 - spread over a single floor and with ground-level access, is an ideal option for those who don't want stairs. It has three double bedrooms with fitted closets, two bathrooms, a kitchen open onto the spacious living-dining room, a terrace, a garden, a laundry room and a storage room. What's more, the private outdoor spaces are magnificent: both the living-dining room and the master bedroom have access to a large porch and the garden, a unique outdoor space to enjoy the wonderful Mediterranean climate. Each apartment is equipped with underfloor heating and high-efficiency aerothermal air conditioning. The kitchen is fully equipped with top-of-the-range appliances, and a design table integrated into the style of the kitchen and living room, matching the various decorative elements. The bathrooms are also fully equipped, with shower screen, mirror, furniture with drawers, everything ready to move in. Furthermore, all apartments include a parking space and storage room, as well as access to the complex's common areas, with several swimming pools, large terraces, a children's playground, in addition to all Cumbre del Sol services.