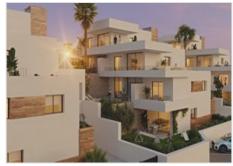

## Description

Each apartment at Montecala Gardens is unique, its distribution, outdoor spaces and terraces varying according to its location. Pinazo 27 - spread over a single floor and with ground-level access, is an ideal option for those who don't want stairs. It has three double bedrooms with fitted closets, two bathrooms, a kitchen open onto the spacious living-dining room, a terrace, a garden, a laundry room and a storage room. What's more, the private outdoor spaces are magnificent: both the living-dining room and the master bedroom have access to a large porch and the garden, a unique outdoor space to enjoy the wonderful Mediterranean climate. Each apartment is equipped with underfloor heating and high-efficiency aerothermal air conditioning. The kitchen is fully equipped with top-of-the-range appliances, and a design table integrated into the style of the kitchen and living room, matching the various decorative elements. The bathrooms are also fully equipped, with shower screen, mirror, furniture with drawers, everything ready to move in. Furthermore, all apartments include a parking space and storage room, as well as access to the complex's common areas, with several swimming pools, large terraces, a children's playground, in addition to all Cumbre del Sol services.