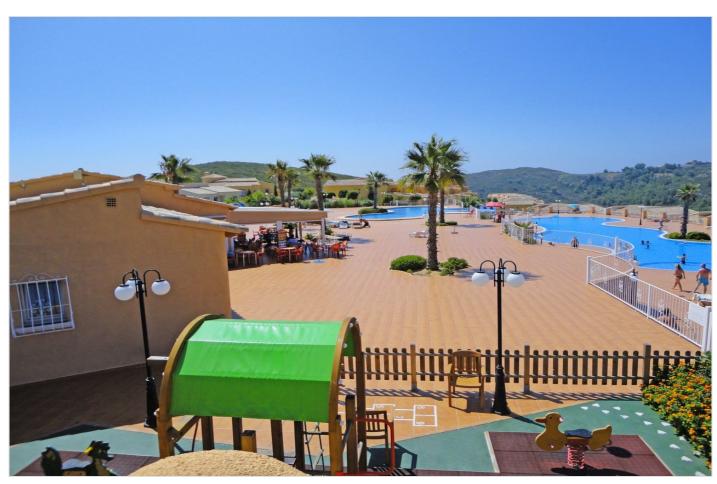

## Description

Each apartment at Montecala Gardens is unique, its distribution, outdoor spaces and terraces varying according to its location. Pinazo 27 - spread over a single floor and with ground-level access, is an ideal option for those who don't want stairs. It has three double bedrooms with fitted closets, two bathrooms, a kitchen open onto the spacious living-dining room, a terrace, a garden, a laundry room and a storage room. What's more, the private outdoor spaces are magnificent: both the living-dining room and the master bedroom have access to a large porch and the garden, a unique outdoor space to enjoy the wonderful Mediterranean climate. Each apartment is equipped with underfloor heating and high-efficiency aerothermal air conditioning. The kitchen is fully equipped with top-of-the-range appliances, and a design table integrated into the style of the kitchen and living room, matching the various decorative elements. The bathrooms are also fully equipped, with shower screen, mirror, furniture with drawers, everything ready to move in. Furthermore, all apartments include a parking space and storage room, as well as access to the complex's common areas, with several swimming pools, large terraces, a children's playground, in addition to all Cumbre del Sol services.