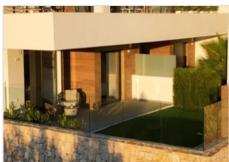

## Description

Apartments in Cumbre del Sol, natural beauty by the sea. Each apartment at Montecala Gardens is unique, its distribution, outdoor spaces and terraces varying according to its location. Greco 28 - spread over a single floor and with ground-level access, is an ideal option for those who don't want stairs. It features three double bedrooms with fitted closets, two bathrooms, a kitchen open onto the spacious living-dining room, a terrace, a garden, a laundry room and a storage room. What's more, the private outdoor spaces are magnificent: both the living-dining room and the master bedroom have access to a large porch and the garden, a unique outdoor space to enjoy the wonderful Mediterranean climate. Each apartment is equipped with underfloor heating and high-efficiency aerothermal air conditioning. The kitchen is fully equipped with top-of-the-range appliances, and a design table integrated into the style of the kitchen and living room, matching the various decorative elements. The bathrooms are also fully equipped, with shower screen, mirror, furniture with drawers, everything ready to move in. Furthermore, all apartments include a parking space and storage room, as well as access to the complex's common areas, with several swimming pools, large terraces, a children's playground, in addition to all Cumbre del Sol services.