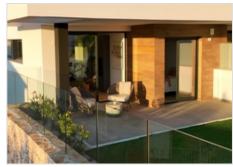

## Description

Apartments in Cumbre del Sol, natural beauty by the sea. Each apartment at Montecala Gardens is unique, its distribution, outdoor spaces and terraces varying according to its location. Greco 28 - spread over a single floor and with ground-level access, is an ideal option for those who don't want stairs. It features three double bedrooms with fitted closets, two bathrooms, a kitchen open onto the spacious living-dining room, a terrace, a garden, a laundry room and a storage room. What's more, the private outdoor spaces are magnificent: both the living-dining room and the master bedroom have access to a large porch and the garden, a unique outdoor space to enjoy the wonderful Mediterranean climate. Each apartment is equipped with underfloor heating and high-efficiency aerothermal air conditioning. The kitchen is fully equipped with top-of-the-range appliances, and a design table integrated into the style of the kitchen and living room, matching the various decorative elements. The bathrooms are also fully equipped, with shower screen, mirror, furniture with drawers, everything ready to move in. Furthermore, all apartments include a parking space and storage room, as well as access to the complex's common areas, with several swimming pools, large terraces, a children's playground, in addition to all Cumbre del Sol services.