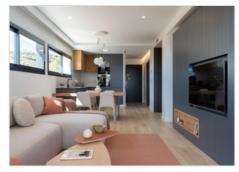

## Description

Apartments in Cumbre del Sol, natural beauty by the sea. Each apartment at Montecala Gardens is unique, its distribution, outdoor spaces and terraces varying according to its location. Greco 28 - spread over a single floor and with ground-level access, is an ideal option for those who don't want stairs. It features three double bedrooms with fitted closets, two bathrooms, a kitchen open onto the spacious living-dining room, a terrace, a garden, a laundry room and a storage room. What's more, the private outdoor spaces are magnificent: both the living-dining room and the master bedroom have access to a large porch and the garden, a unique outdoor space to enjoy the wonderful Mediterranean climate. Each apartment is equipped with underfloor heating and high-efficiency aerothermal air conditioning. The kitchen is fully equipped with top-of-the-range appliances, and a design table integrated into the style of the kitchen and living room, matching the various decorative elements. The bathrooms are also fully equipped, with shower screen, mirror, furniture with drawers, everything ready to move in. Furthermore, all apartments include a parking space and storage room, as well as access to the complex's common areas, with several swimming pools, large terraces, a children's playground, in addition to all Cumbre del Sol services.