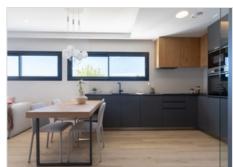

## Description

Apartments in Cumbre del Sol, natural beauty by the sea. Each apartment at Montecala Gardens is unique, its distribution, outdoor spaces and terraces varying according to its location. Greco 28 - spread over a single floor and with ground-level access, is an ideal option for those who don't want stairs. It features three double bedrooms with fitted closets, two bathrooms, a kitchen open onto the spacious living-dining room, a terrace, a garden, a laundry room and a storage room. What's more, the private outdoor spaces are magnificent: both the living-dining room and the master bedroom have access to a large porch and the garden, a unique outdoor space to enjoy the wonderful Mediterranean climate. Each apartment is equipped with underfloor heating and high-efficiency aerothermal air conditioning. The kitchen is fully equipped with top-of-the-range appliances, and a design table integrated into the style of the kitchen and living room, matching the various decorative elements. The bathrooms are also fully equipped, with shower screen, mirror, furniture with drawers, everything ready to move in. Furthermore, all apartments include a parking space and storage room, as well as access to the complex's common areas, with several swimming pools, large terraces, a children's playground, in addition to all Cumbre del Sol services.