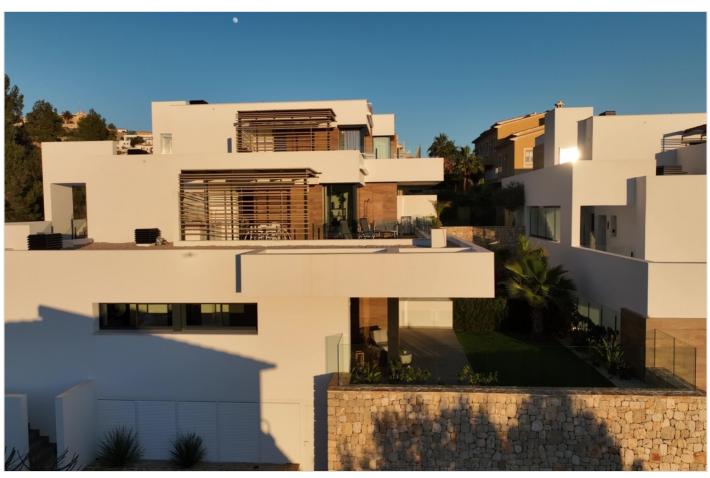

## Description

Apartments in Cumbre del Sol, natural beauty by the sea. Each apartment at Montecala Gardens is unique, its distribution, outdoor spaces and terraces varying according to its location. Greco 28 - spread over a single floor and with ground-level access, is an ideal option for those who don't want stairs. It features three double bedrooms with fitted closets, two bathrooms, a kitchen open onto the spacious living-dining room, a terrace, a garden, a laundry room and a storage room. What's more, the private outdoor spaces are magnificent: both the living-dining room and the master bedroom have access to a large porch and the garden, a unique outdoor space to enjoy the wonderful Mediterranean climate. Each apartment is equipped with underfloor heating and high-efficiency aerothermal air conditioning. The kitchen is fully equipped with top-of-the-range appliances, and a design table integrated into the style of the kitchen and living room, matching the various decorative elements. The bathrooms are also fully equipped, with shower screen, mirror, furniture with drawers, everything ready to move in. Furthermore, all apartments include a parking space and storage room, as well as access to the complex's common areas, with several swimming pools, large terraces, a children's playground, in addition to all Cumbre del Sol services.