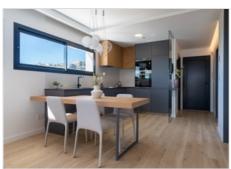

## Description

Apartments in Cumbre del Sol, natural beauty by the sea. Each apartment at Montecala Gardens is unique, its distribution, outdoor spaces and terraces varying according to its location. Greco 28 - spread over a single floor and with ground-level access, is an ideal option for those who don't want stairs. It features three double bedrooms with fitted closets, two bathrooms, a kitchen open onto the spacious living-dining room, a terrace, a garden, a laundry room and a storage room. What's more, the private outdoor spaces are magnificent: both the living-dining room and the master bedroom have access to a large porch and the garden, a unique outdoor space to enjoy the wonderful Mediterranean climate. Each apartment is equipped with underfloor heating and high-efficiency aerothermal air conditioning. The kitchen is fully equipped with top-of-the-range appliances, and a design table integrated into the style of the kitchen and living room, matching the various decorative elements. The bathrooms are also fully equipped, with shower screen, mirror, furniture with drawers, everything ready to move in. Furthermore, all apartments include a parking space and storage room, as well as access to the complex's common areas, with several swimming pools, large terraces, a children's playground, in addition to all Cumbre del Sol services.