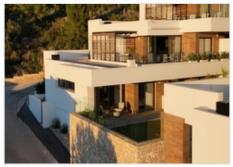

## Description

Apartments in Cumbre del Sol, natural beauty by the sea. Each apartment at Montecala Gardens is unique, its distribution, outdoor spaces and terraces varying according to its location. Greco 28 - spread over a single floor and with ground-level access, is an ideal option for those who don't want stairs. It features three double bedrooms with fitted closets, two bathrooms, a kitchen open onto the spacious living-dining room, a terrace, a garden, a laundry room and a storage room. What's more, the private outdoor spaces are magnificent: both the living-dining room and the master bedroom have access to a large porch and the garden, a unique outdoor space to enjoy the wonderful Mediterranean climate. Each apartment is equipped with underfloor heating and high-efficiency aerothermal air conditioning. The kitchen is fully equipped with top-of-the-range appliances, and a design table integrated into the style of the kitchen and living room, matching the various decorative elements. The bathrooms are also fully equipped, with shower screen, mirror, furniture with drawers, everything ready to move in. Furthermore, all apartments include a parking space and storage room, as well as access to the complex's common areas, with several swimming pools, large terraces, a children's playground, in addition to all Cumbre del Sol services.