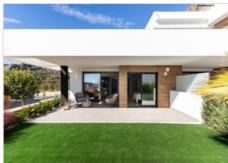

## Description

Apartments in Cumbre del Sol, natural beauty by the sea. Each apartment at Montecala Gardens is unique, its distribution, outdoor spaces and terraces varying according to its location. Greco 28 - spread over a single floor and with ground-level access, is an ideal option for those who don't want stairs. It features three double bedrooms with fitted closets, two bathrooms, a kitchen open onto the spacious living-dining room, a terrace, a garden, a laundry room and a storage room. What's more, the private outdoor spaces are magnificent: both the living-dining room and the master bedroom have access to a large porch and the garden, a unique outdoor space to enjoy the wonderful Mediterranean climate. Each apartment is equipped with underfloor heating and high-efficiency aerothermal air conditioning. The kitchen is fully equipped with top-of-the-range appliances, and a design table integrated into the style of the kitchen and living room, matching the various decorative elements. The bathrooms are also fully equipped, with shower screen, mirror, furniture with drawers, everything ready to move in. Furthermore, all apartments include a parking space and storage room, as well as access to the complex's common areas, with several swimming pools, large terraces, a children's playground, in addition to all Cumbre del Sol services.