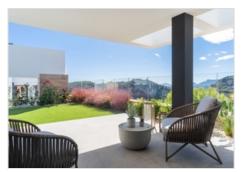

## Description

Apartments in Cumbre del Sol, natural beauty by the sea. Each apartment at Montecala Gardens is unique, its distribution, outdoor spaces and terraces varying according to its location. Greco 28 - spread over a single floor and with ground-level access, is an ideal option for those who don't want stairs. It features three double bedrooms with fitted closets, two bathrooms, a kitchen open onto the spacious living-dining room, a terrace, a garden, a laundry room and a storage room. What's more, the private outdoor spaces are magnificent: both the living-dining room and the master bedroom have access to a large porch and the garden, a unique outdoor space to enjoy the wonderful Mediterranean climate. Each apartment is equipped with underfloor heating and high-efficiency aerothermal air conditioning. The kitchen is fully equipped with top-of-the-range appliances, and a design table integrated into the style of the kitchen and living room, matching the various decorative elements. The bathrooms are also fully equipped, with shower screen, mirror, furniture with drawers, everything ready to move in. Furthermore, all apartments include a parking space and storage room, as well as access to the complex's common areas, with several swimming pools, large terraces, a children's playground, in addition to all Cumbre del Sol services.