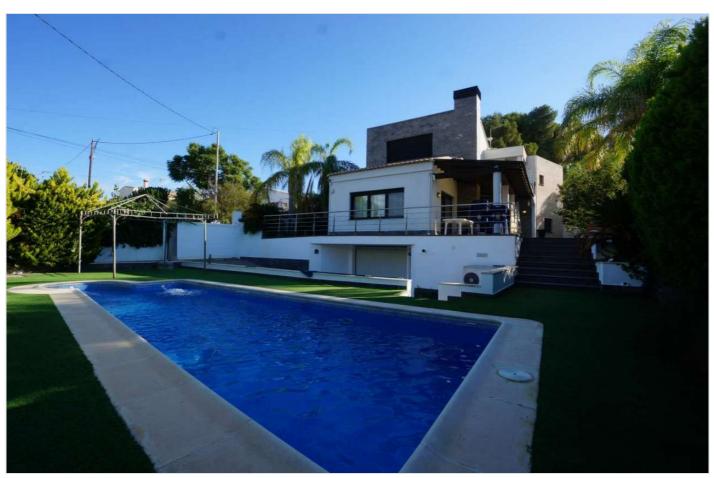

## Description

In a residential area, just 650 meters from Cala del Mallorquí, close to restaurants and shops, you will find this beautiful villa. Its location is privileged, not only because of its proximity to the beach, but also because it is only 3 km from the city center. It is perfect if you are looking for privacy, but without giving up the convenience of being close to everything. This large villa is ideal for those who want to enjoy with family and friends, because it has enough space for everyone. It consists of: Basement floor: Intended for garage/warehouse and a large bedroom with ensuite bathroom. Ground floor: With access from the street and consisting of a living/dining room, fully equipped kitchen with island, a bathroom, a guest toilet, 2 bedrooms, a laundry room and stairs to access the upper floor. It also has a garden, a porch and a private pool. First floor. It consists of 2 bedrooms with ensuite bathrooms, master bedroom with dressing room, 2 open terraces with access from the bedrooms and a space for a small studio. Every corner of this house has glass windows so that sunlight enters and illuminates everything around it. Quality finishes and design with the most exquisite taste. Pleasant and open views in a natural environment, surrounded by trees. Prepared to live all year round, as it has heating and air conditioning in every room of the house. Big garage for 3 cars .Contact us and visit this gem.