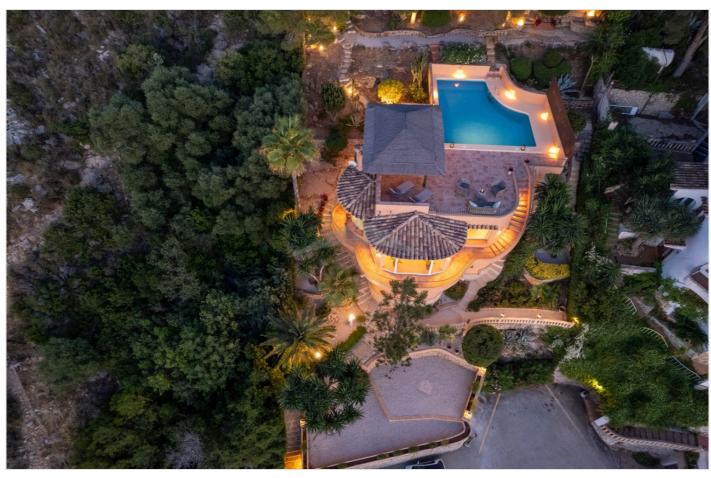

#### Description

This well-maintained villa in the Moraira area of El Portet has stunning sea views. Then this property is perfect for you.

The villa close to the beach of El Portet is ready to move into and situated in a good location with a southwest orientation. This gives you the whole day's sun for optimal enjoyment.

This beautiful villa for sale in El Portet. The villa consists of two levels. The main floor, which you can enter through the entrance porch, leads to the hallway that leads to the spacious living room with a fireplace. You can enjoy the wide open view through the front naya with large windows from this room. Connected to this is the living/dining kitchen. A fully equipped kitchen with a bar to enjoy being together as much as possible. You can also enjoy the beautiful open views from the kitchen and dining room. Also on this floor is a separate guest toilet with a shower. Through the internal staircase, it is possible to reach the lower floor, where you will find the master bedroom with an ensuite bathroom with shower, two double bedrooms, one of which is currently used as an office, and a separate bathroom. Short walking distance to the beach el Portet and the village of MorairaBeautiful sea and valley viewHouse in good conditionEnclosed plotSpacious garden, which is low maintenancePLEASE NOTE THAT THIS PROPERTY DOES HAVE A LOT OF STEPS LEADING FROM THE STREET LEVEL TO THE FRONT DOOR.