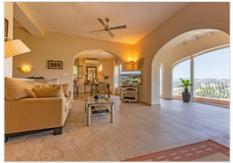

This beautiful villa for sale in El Portet. The villa consists of two levels. The main floor, which you can enter through the entrance porch, leads to the hallway that leads to the spacious living room with a fireplace. You can enjoy the wide open view through the front naya with large windows from this room. Connected to this is the living/dining kitchen. A fully equipped kitchen with a bar to enjoy being together as much as possible. You can also enjoy the beautiful open views from the kitchen and dining room. Also on this floor is a separate guest toilet with a shower. Through the internal staircase, it is possible to reach the lower floor, where you will find the master bedroom with an ensuite bathroom with shower, two double bedrooms, one of which is currently used as an office, and a separate bathroom. Short walking distance to the beach el Portet and the village of MorairaBeautiful sea and valley viewHouse in good conditionEnclosed plotSpacious garden, which is low maintenancePLEASE NOTE THAT THIS PROPERTY DOES HAVE A LOT OF STEPS LEADING FROM THE STREET LEVEL TO THE FRONT DOOR.