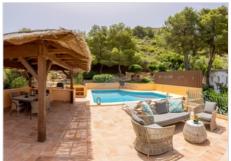

#### Description

This well-maintained villa in the Moraira area of El Portet has stunning sea views. Then this property is perfect for you.

The villa close to the beach of El Portet is ready to move into and situated in a good location with a southwest orientation. This gives you the whole day's sun for optimal enjoyment.

This beautiful villa for sale in El Portet. The villa consists of two levels. The main floor, which you can enter through the entrance porch, leads to the hallway that leads to the spacious living room with a fireplace. You can enjoy the wide open view through the front naya with large windows from this room. Connected to this is the living/dining kitchen. A fully equipped kitchen with a bar to enjoy being together as much as possible. You can also enjoy the beautiful open views from the kitchen and dining room. Also on this floor is a separate guest toilet with a shower. Through the internal staircase, it is possible to reach the lower floor, where you will find the master bedroom with an ensuite bathroom with shower, two double bedrooms, one of which is currently used as an office, and a separate bathroom. Short walking distance to the beach el Portet and the village of MorairaBeautiful sea and valley viewHouse in good conditionEnclosed plotSpacious garden, which is low maintenancePLEASE NOTE THAT THIS PROPERTY DOES HAVE A LOT OF STEPS LEADING FROM THE STREET LEVEL TO THE FRONT DOOR.