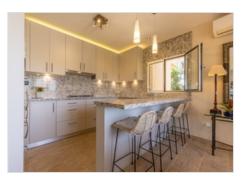

This beautiful villa for sale in El Portet. The villa consists of two levels. The main floor, which you can enter through the entrance porch, leads to the hallway that leads to the spacious living room with a fireplace. You can enjoy the wide open view through the front naya with large windows from this room. Connected to this is the living/dining kitchen. A fully equipped kitchen with a bar to enjoy being together as much as possible. You can also enjoy the beautiful open views from the kitchen and dining room. Also on this floor is a separate guest toilet with a shower. Through the internal staircase, it is possible to reach the lower floor, where you will find the master bedroom with an ensuite bathroom with shower, two double bedrooms, one of which is currently used as an office, and a separate bathroom. Short walking distance to the beach el Portet and the village of MorairaBeautiful sea and valley viewHouse in good conditionEnclosed plotSpacious garden, which is low maintenancePLEASE NOTE THAT THIS PROPERTY DOES HAVE A LOT OF STEPS LEADING FROM THE STREET LEVEL TO THE FRONT DOOR.