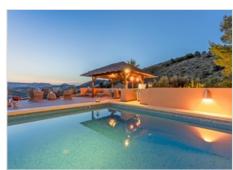

#### Description

This well-maintained villa in the Moraira area of El Portet has stunning sea views. Then this property is perfect for you.

The villa close to the beach of El Portet is ready to move into and situated in a good location with a southwest orientation. This gives you the whole day's sun for optimal enjoyment.

This beautiful villa for sale in El Portet. The villa consists of two levels. The main floor, which you can enter through the entrance porch, leads to the hallway that leads to the spacious living room with a fireplace. You can enjoy the wide open view through the front naya with large windows from this room. Connected to this is the living/dining kitchen. A fully equipped kitchen with a bar to enjoy being together as much as possible. You can also enjoy the beautiful open views from the kitchen and dining room. Also on this floor is a separate guest toilet with a shower. Through the internal staircase, it is possible to reach the lower floor, where you will find the master bedroom with an ensuite bathroom with shower, two double bedrooms, one of which is currently used as an office, and a separate bathroom. Short walking distance to the beach el Portet and the village of MorairaBeautiful sea and valley viewHouse in good conditionEnclosed plotSpacious garden, which is low maintenancePLEASE NOTE THAT THIS PROPERTY DOES HAVE A LOT OF STEPS LEADING FROM THE STREET LEVEL TO THE FRONT DOOR.