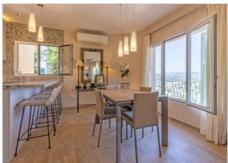

This beautiful villa for sale in El Portet. The villa consists of two levels. The main floor, which you can enter through the entrance porch, leads to the hallway that leads to the spacious living room with a fireplace. You can enjoy the wide open view through the front naya with large windows from this room. Connected to this is the living/dining kitchen. A fully equipped kitchen with a bar to enjoy being together as much as possible. You can also enjoy the beautiful open views from the kitchen and dining room. Also on this floor is a separate guest toilet with a shower. Through the internal staircase, it is possible to reach the lower floor, where you will find the master bedroom with an ensuite bathroom with shower, two double bedrooms, one of which is currently used as an office, and a separate bathroom. Short walking distance to the beach el Portet and the village of MorairaBeautiful sea and valley viewHouse in good conditionEnclosed plotSpacious garden, which is low maintenancePLEASE NOTE THAT THIS PROPERTY DOES HAVE A LOT OF STEPS LEADING FROM THE STREET LEVEL TO THE FRONT DOOR.